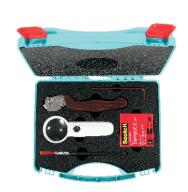

## Order Information

| • Order information |                                                            |  |  |  |
|---------------------|------------------------------------------------------------|--|--|--|
| Standard Kit        | Contain                                                    |  |  |  |
| BEVS 2202/1C        | Cross Hatch Cutter Carry Case  Hexagonal Screwdriver Brush |  |  |  |
| BEVS 2202/2C        |                                                            |  |  |  |
| BEVS 2202/3C        |                                                            |  |  |  |
| BEVS 2202/4C        | Hagnifier                                                  |  |  |  |
| BEVS 2202/6C        | Tape                                                       |  |  |  |
| Simple Kit          | Contain                                                    |  |  |  |
| BEVS 2202/1S        | Cross Hatch Cutter + Paper Box + Hexagonal Screwdriver     |  |  |  |
| BEVS 2202/2S        |                                                            |  |  |  |
| BEVS 2202/3S        |                                                            |  |  |  |
| BEVS 2202/4S        |                                                            |  |  |  |
| BEVS 2202/6S        |                                                            |  |  |  |