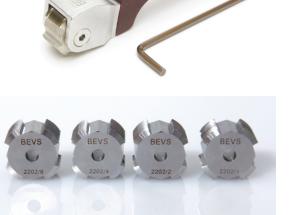

#### ■ Introduction:

BEVS 2202 Cross Hatch Cutter is designed and manufactured according to ISO2409-1992, GB/T9286-98、BS 3900 E6, ASTM D3359 standards.

# ■ Technical Specification:

| Cutting Head No. | Gap(mm) | Blades | Cutters Edges | Coating Thickness (µm) |
|------------------|---------|--------|---------------|------------------------|
| BEVS 2202/1      | 1       | 6      | 8             | 0~60                   |
| BEVS 2202/2      | 1       | 11     | 8             | 0~60                   |
| BEVS 2202/3      | 1.5     | 6      | 8             | 0~60                   |
| BEVS 2202/4      | 2       | 6      | 8             | 61~120                 |
| BEVS 2202/6      | 3       | 6      | 8             | 121~250                |