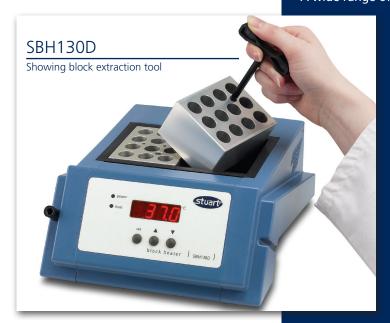

All models supplied complete with block extraction tool but without aluminium blocks which must be ordered separately.

A wide range of blocks is available, see page 11 for details.