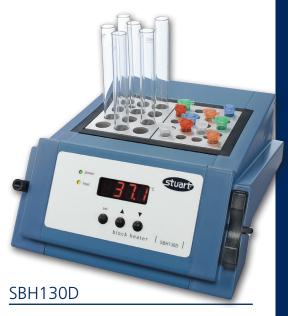

# SBH130D and SBH200D

## Block heaters, digital,

Construction similar to the SBH130. The bright, easy to read LED display facilitates very easy setting of the required temperature and also accurate monitoring of the actual temperature. Excellent temperature stability and uniformity is maintained via sensitive electronic controls. Heats to 100°C in less than 12 minutes.